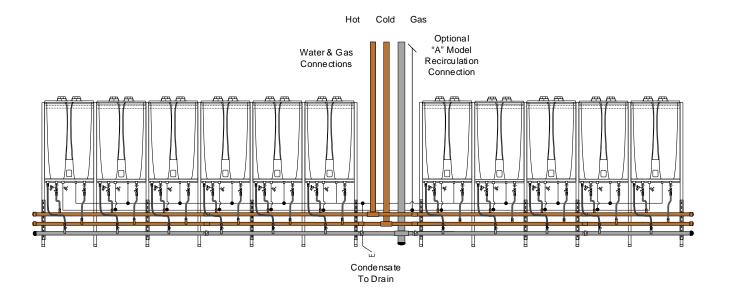

## Components Shown:

- 11 NPE-240 A or S Model Tankless
- 3 #30019041A 3 Unit Side-by-Side Manifold Kits
- 1 #30019040A 2 Unit Side-by-Side Manifold Kit
- 2 GFFM-KDIZUS-001 Base Racks
- 9 GFFM-KDIZUS-002 Add-On Rack Kits

Recirculation Piping & Condensate Drain is Field Supplied

## NPE Series Tankless Water Heater

20 Goodyear Irvine, CA 92618 800-519-8794 www.navieninc.com

**Navien** 

Navien Ready-Link Manifold System 11-Unit Side-by-Side RL Manifold Kit With RL Rack System

Drawn By: B. Fenske

NPE-RDYLKSYS-11U-SbyS

July 1, 2018

Note:

Maximum 2 RL Manifold Kits per Group with 8 Tankless Units Total per Branch

Tankless Manifold & Rack Systems