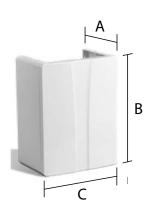

## DIMENSION

| Compatible Model     | Pipe Cover<br>Part Number | Dimensions |       |     |
|----------------------|---------------------------|------------|-------|-----|
|                      |                           | Α          | В     | С   |
| NPN-160/180/199U     | 30024017A                 | 9.7"       | 17.7" | 14" |
| NPN-120/160/180/199E |                           |            |       |     |