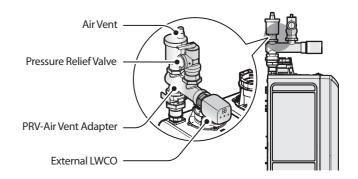

## Installing

Using this adapter, you can easily install the pressure relief valve, air vent and external LWCO.

Figure 1. Adapter and Components Assembly

Install a separate LWCO device if required by local codes. The following figure illustrates an example of typical external LWCO installation.

Figure 2. Adapter and Components Assembly (with LWCO)

Follow the guidelines below when installing a PRV-Air vent adapter.

- 1. Connect the socket to boiler PRV Connection.
- 2. Insert PRV-Air vent adapter into the socket.
- 3. Install the provided clip to secure the adapter to the fitting.