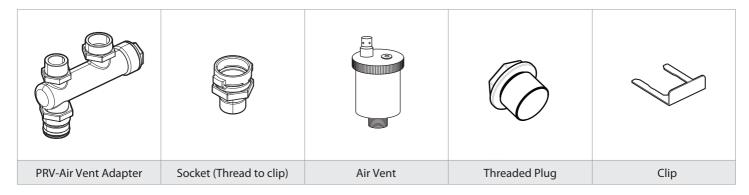

## RAL Adapter Installation Guide

Read this guide thoroughly before installing the product.

The exterior of the product and specifications may be changed without prior notice for quality improvement.

The illustrations in this guide may not be identical to the product you have purchased.

Keep this guide in a handy place for future reference.

## **Included items:**



## Installing

Using this adapter, you can easily install the pressure relief valve, air vent and external LWCO.



Figure 1. Adapter and Components Assembly

Install a separate LWCO device if required by local codes. The following figure illustrates an example of typical external LWCO installation.



Figure 2. Adapter and Components Assembly (with LWCO)

Follow the guidelines below when installing a PRV-Air vent adapter.

- 1. Connect the socket to boiler PRV Connection.
- 2. Insert PRV-Air vent adapter into the socket.
- 3. Install the provided clip to secure the adapter to the fitting.



Figure 3. Adapter assembly