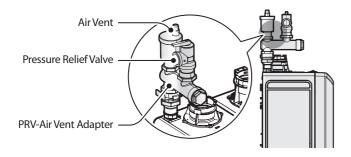

## Installing

Using this adapter, you can easily install the pressure relief valve, air vent and external LWCO.

Figure 1. Adapter and Components Assembly

Install a separate LWCO device if required by local codes. The following figure illustrates an example of typical external LWCO installation.