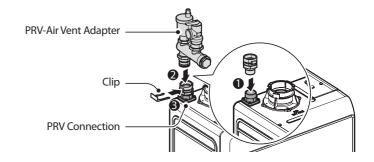

Figure 2. Adapter and Components Assembly (with LWCO)

Follow the guidelines below when installing a PRV-Air vent adapter.

- 1. Connect the socket to boiler PRV Connection.
- 2. Insert PRV-Air vent adapter into the socket.
- 3. Install the provided clip to secure the adapter to the fitting.

Figure 3. Adapter assembly