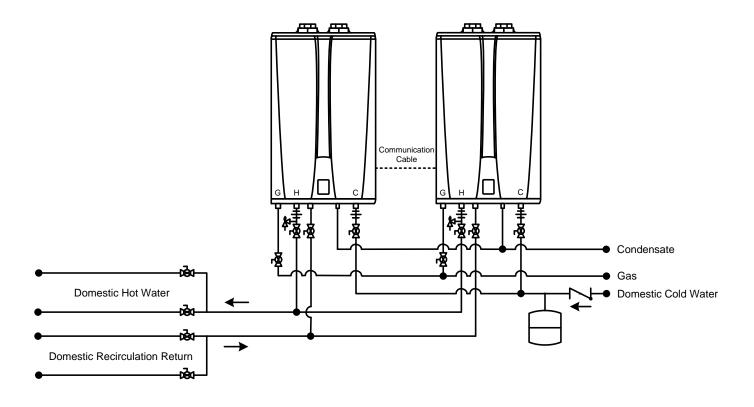

Recommended Pipe Size/Heater Count 1 Unit - 3/4" 2 Units - 1" 3 Units - 1-1/4" 4 to 5 Units - 1-1/2" 6 to 8 Units - 2" 9 to 14 Units - 2-1/2" 15 to 16 Units - 3"

## NPE-A Series Tankless Water Heater

Two NPE-A Tankless
External Recirculation Mode
Two Domestic Circuits

Drawn By: B. Fenske

NPE-A-2-E2-BF02

August 1, 2013