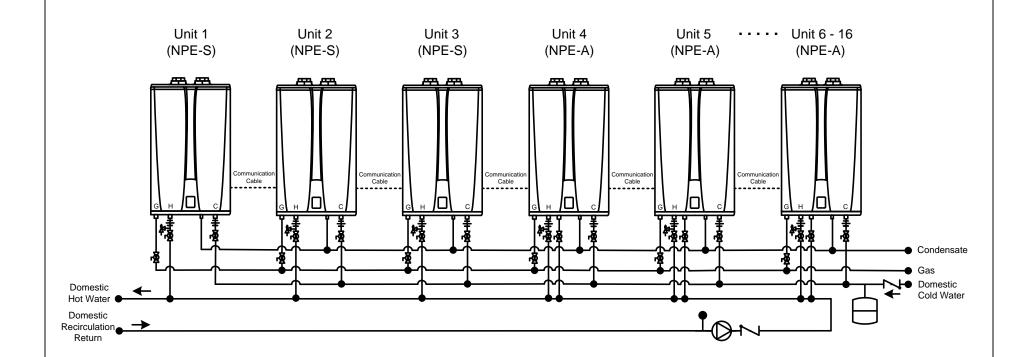

## Note:

Applications with a mixture of Navien NPE-A (Circulation) & NPE-S (Standard) the following should followed:

- 1. 50% of Tankless Units shall be NPE-A Models
- 2. Minimum of 2 NPE-A (2 of 3-4, 3 of 6)

6 to 8 Units - 2" 9 to 14 Units - 2-1/2" Recommended Pipe Size/Heater Count 1 Unit - 3/4" 2 Units - 1" 3 Units - 1-1/4" 4 to 5 Units - 1-1/2" 15 to 16 Units - 3" NPE-A\S Series Tankless Water Heater

## navien

20 Goodyear Irvine, CA 92618 800-519-8794 www.navienamerica.com

Six Plus NPE-A\NPE-S Tankless **External Recirculation Mode** With External Circulator

Drawn By: B. Fenske

NPE-A-S-6P-EC-BF02

August 1, 2013