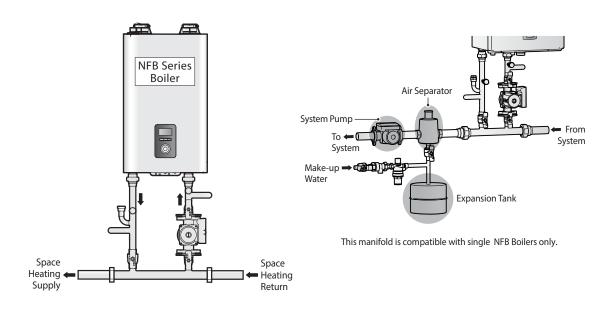

Package comes pre-assembled in order to reduce labor time and cost for installations while **maximizing system efficiency** without the need to fabricate a custom manifold

The **SUPPLY** and **RETURN** connections on the manifold attach directly onto the fittings located at the bottom of the boiler unit

### **MANIFOLD INSTALLATION**

NFB-175/200 Series Manifold Piping Setup with Accessories

Available Ports on the NFB-175/200 Series Manifold