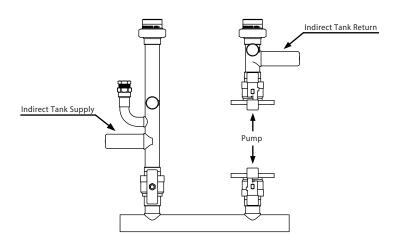

This manifold kit contains the following features:

- 1-1/4" FNPT dielectric unions for boiler SUPPLY and RETURN
- Two 1-1/4" stub-outs for direct connection with an indirect DHW tank
- Shut-off valves provided for system isolation and ease of service
- Two 1/4" service and drain ports for easy maintenace
- Single 3/4" port for use with heating system accessories

### **MANIFOLD INSTALLATION**

NFB-175/200 Series Manifold Piping Setup with Accessories

Available Ports on the NFB-175/200 Series Manifold