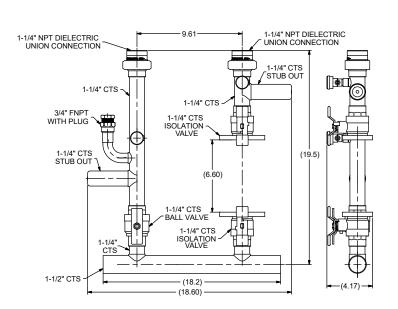

This manifold kit contains the following features:

- 1-1/4" FNPT dielectric unions for boiler SUPPLY and RETURN
- Two 1-1/4" stub-outs for direct connection with an indirect DHW tank
- Shut-off valves provided for system isolation and ease of service
- Two 1/4" service and drain ports for easy maintenace
- Single 3/4" port for use with heating system accessories

### **SUPPLY AND RETURN CONNECTIONS**

### **PARTS AND DIMENSIONS (INCH)**