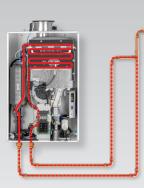

# Built-in patented ComfortFlow<sup>®</sup> recirculation system

The first and only non-condensing tankless with a built-in recirc pump and buffer tank. This system promotes a consistent water temperature and minimizes the "cold water sandwich" effect.

# Built-in patented NaviTech stainless steel heat exchanger and burner

Durable stainless steel and a Navien-exclusive design contribute to NHW-A's dependability and performance.

# Built-in hardware and software for internal and external recirculation

No need to add separate controls to operate the system. Multiple options are included to provide hot water when and where you want it.

## Other built-in components:

Integrated air pressure sensor and water adjustment valve make the NHW-A an amazing value.