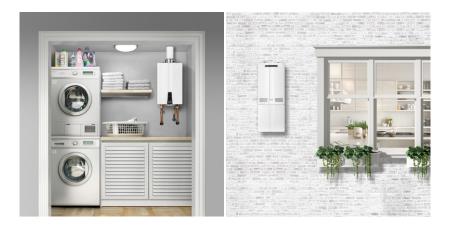

Space-saving design

# NHW-A tankless is a great fit for any size home, inside or out

Navien packs a lot of performance into these durable, compact tankless units, providing options to install in small interior or exterior areas. The NHW-A units deliver endless hot water efficiently and never run out like bulky tank water heaters.