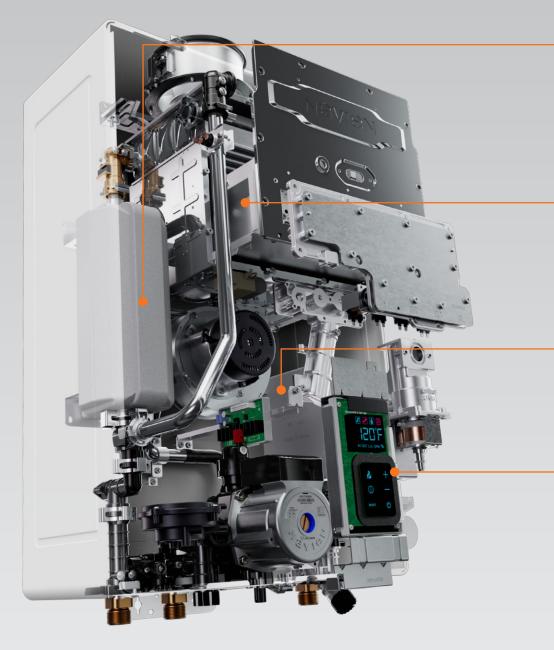

# Built-in patented NaviTech stainless steel heat exchanger and burner

Durable stainless steel and a Navien-exclusive design contribute to NHW-A's dependability and performance.

## **Built-in intuitive control**

Adjusting temperature along with viewing operation status is right at your fingertips.

## Other built-in components:

Integrated air pressure sensor and water adjustment valve make the NHW-A an amazing value.