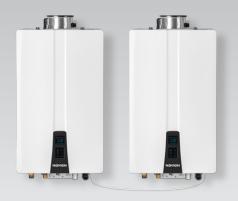

exception. Now you can get endless hot water faster, any way you want it. The built-in control can be programmed to **Always On, Weekly,**\*\* or even an **Intelligent** mode, which automatically adapts to how you use hot water. NHW-A with ComfortFlow is the perfect blend of practicality and luxury.

\*Recirculation applications may vary. Please consult with your installer as additional plumbing or equipment may be required. \*\*Weekly requires the addition of the remote (included with NHW-AE, but optional with NHW-AI).





Space-saving design





## Optional on-demand recirculation system



#### **HotButton**°

At the push of a button, this system activates the internal recirc pump and gas fired burner to heat water in supply line for faster hot water.

## Expandable for large homes



## Optional WiFi remote control system

120.0



### NaviLink®

This add-on accessory enables remote access via smart phones and tablets to control temperature, view usage status and troubleshooting.



## NaviCirc<sup>™</sup>

Designed to recirculate hot water in replacement or retrofit applications.





# NHW-A tankless is a great fit for any size home, inside or out



Navien packs a lot of performance into these durable, compact tankless units, providing options to install in small interior or exterior areas. The NHW-A units deliver endless hot water efficiently and never run out like bulky tank water heaters.

To learn more about all the advantages of Navien tankless, contact your local Navien dealer or visit Navieninc.com