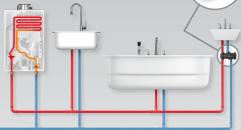

# Built-in patented ComfortFlow<sup>®</sup> recirculation system

The first and only non-condensing tankless with a built-in recirc pump and buffer tank. This system promotes a consistent water temperature and minimizes the "cold water sandwich" effect.

# The practical luxury of Navien ComfortFlow<sup>®</sup> built-in recirculation system

Navien is the innovator in water heating technology, and the ingenious ComfortFlow<sup>®</sup> recirculation\* system is no exception. Now you can get endless hot water faster, any way you want it. The built-in control can be programmed to **Always On, Weekly,**\*\* or even an **Intelligent** mode, which automatically adapts to how you use hot water. NHW-A with ComfortFlow is the perfect blend of practicality and luxury.