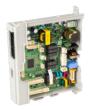

# Built-in hardware and software for internal and external recirculation

No need to add separate controls to operate the system. Multiple options are included to provide hot water when and where you want it.

## Other built-in components:

Integrated air pressure sensor and water adjustment valve make the NHW-A an amazing value.