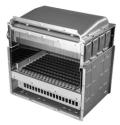

# Built-in patented NaviTech stainless steel heat exchanger and burner

Durable stainless steel and a Navien-exclusive design contribute to NHW-A's dependability and performance.

## Other built-in components:

Integrated air pressure sensor and water adjustment valve make the NHW-A an amazing value.