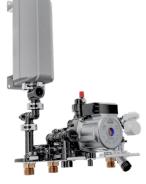

# Built-in patented ComfortFlow<sup>®</sup> recirculation system

The first and only non-condensing tankless with a built-in recirc pump and buffer tank. This system promotes a consistent water temperature and minimizes the "cold water sandwich" effect.

# The practical luxury of Navien ComfortFlow<sup>®</sup> built-in recirculation system

Navien is the innovator in water heating technology, and the ingenious ComfortFlow<sup>®</sup> recirculation\* system is no exception. Now you can get endless hot water faster, any way you want it. The built-in control can be programmed to **Always On, Weekly,**\*\* or even an **Intelligent** mode, which automatically adapts to how you use hot water. NHW-A with ComfortFlow is the perfect blend of practicality and luxury.