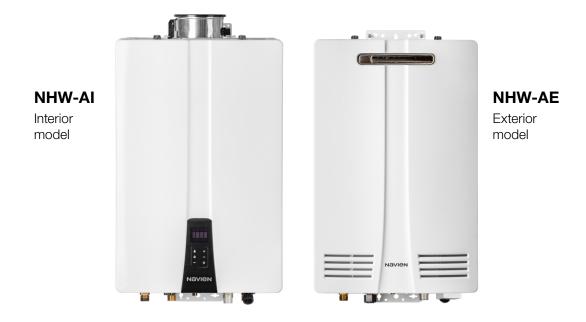

# NHW-A tankless is a great fit for any size home, inside or out

Navien packs a lot of performance into these durable, compact tankless units, providing options to install in small interior or exterior areas. The NHW-A units deliver endless hot water efficiently and never run out like bulky tank water heaters.