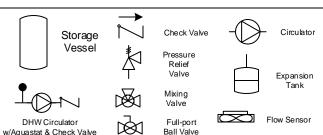

## NPE-A Series Tankless Water Heater

Navien NPE-A Series Tankless ComfortAir+ Application with Air Handler

Drawn By: B.F.

NPE-A-ComfortAir+-BF01

April 1, 2015