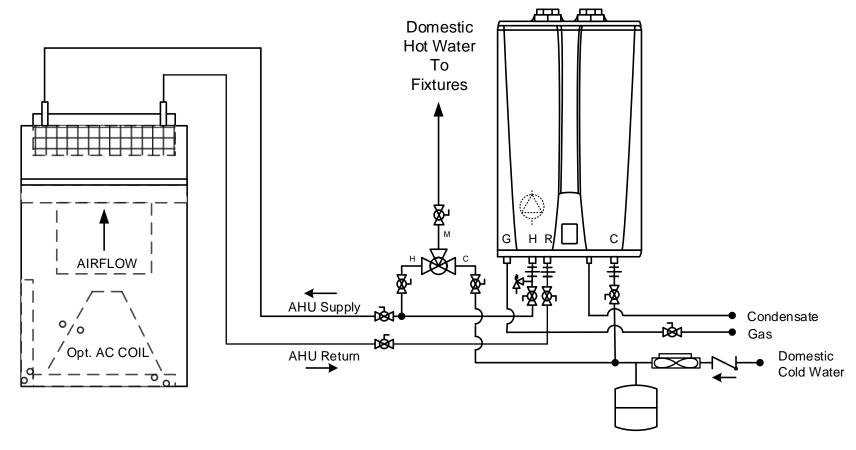

## NPE-A Series Tankless Water Heater

Navien NPE-A Series Tankless ComfortAir+ Application with Air Handler

Drawn By: B.F.

NPE-A-ComfortAir+-BF01

April 1, 2015